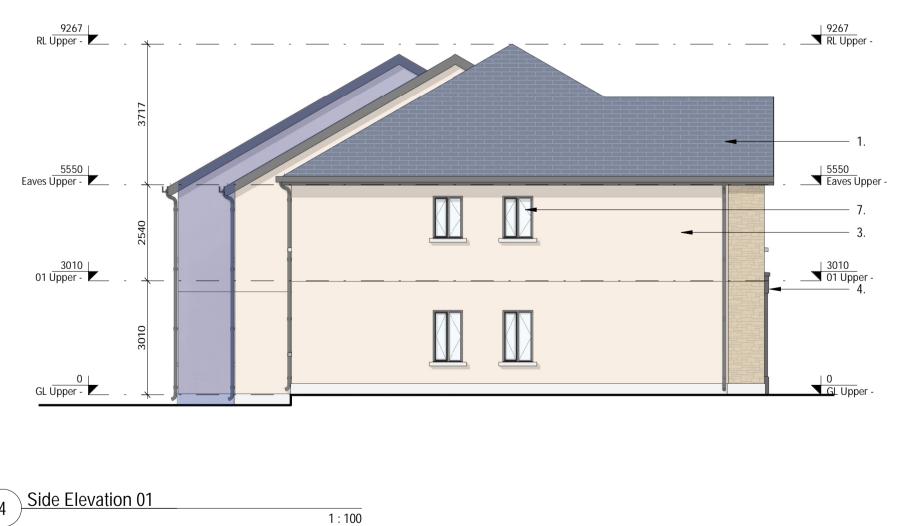

A1

HOUSE TYPE 9 - MID TERRACE 3 BED

HOUSE TYPE 9A - MID TERRACE 3 BED

|                                             | Side Elevation 02 |        |
|---------------------------------------------|-------------------|--------|
| $\left(\begin{array}{c}3\end{array}\right)$ | Oldo Elovation 02 | 1 : 10 |

LEGEND

1. Selected roof tiles to pitched roof.
2. Sand Cement Render finish.
3. Selected natural stone
4. Selected natural or reconstituted stone door surround.
5. Selected natural or reconstituted stone string detail.
6. Black UPVC composite front door.
7. Selected grey colour finish to UPVC windows and patio doors.
8. Metal roof to bay windows.
9. Front driveways - to be finished in gravel and paving, refer to Radharc layout.
10. Boundary treatment - in arrordance with Radharc layout.
11. Side Gate - Treated and painted timber gate and fence to side passages of dwellings.