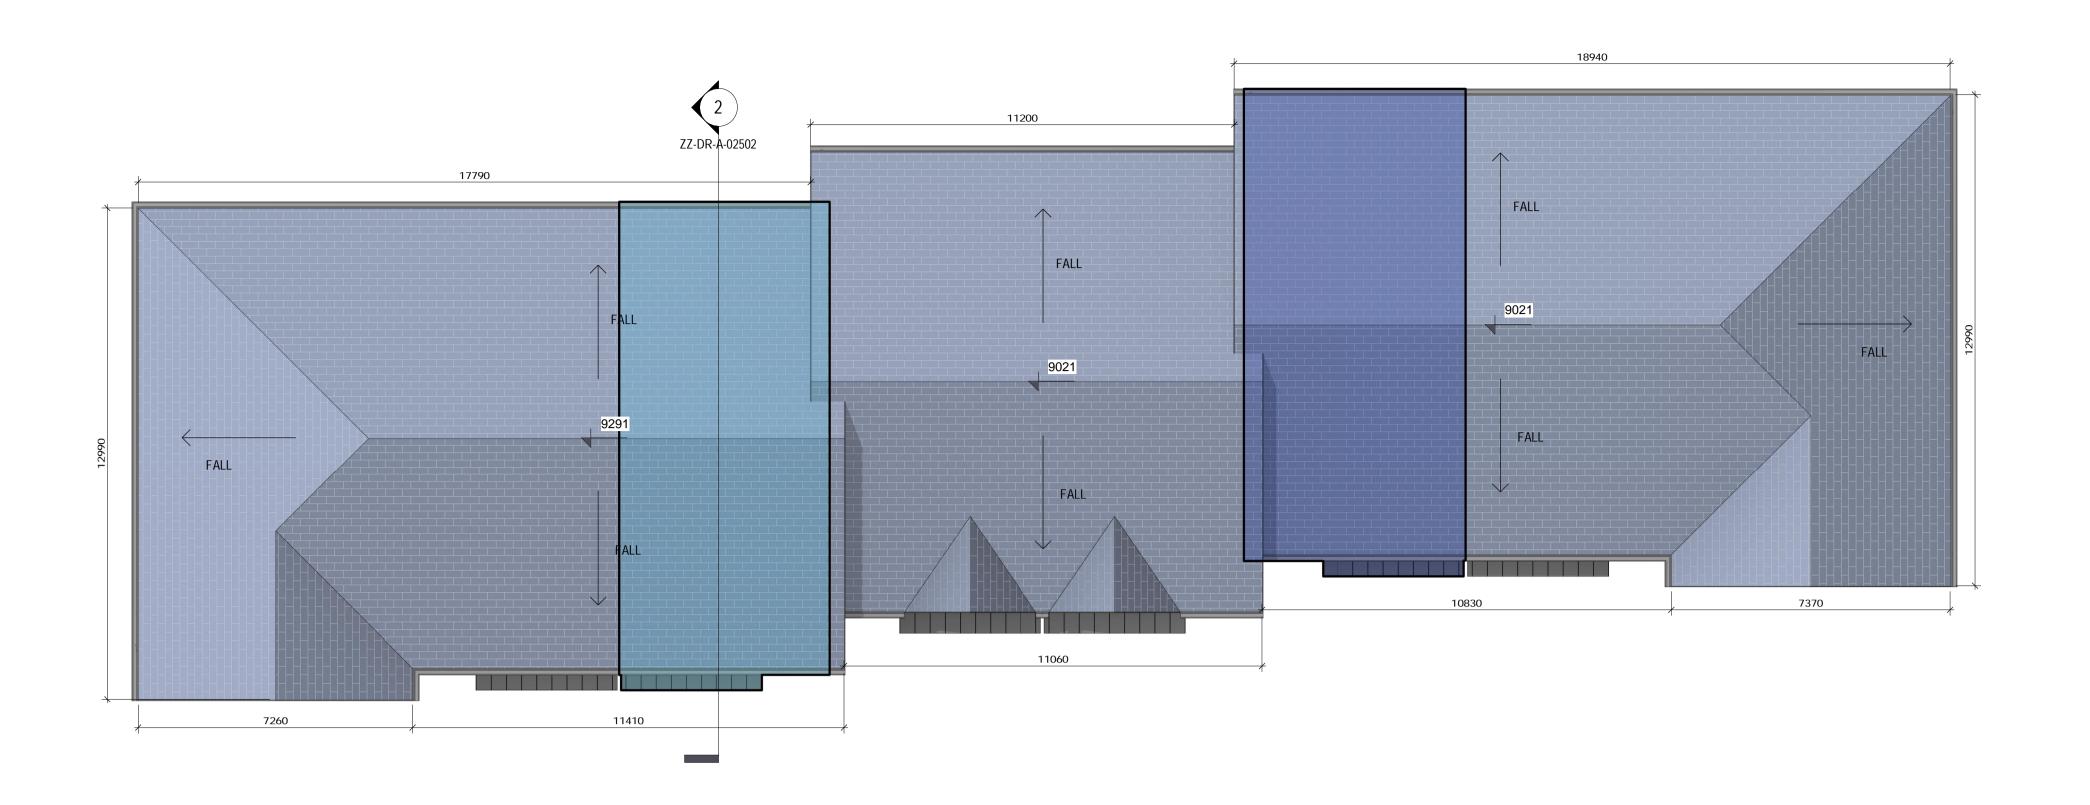

\*Levels on this sheet taken from temporary benchmark at 0.0.
\*Please refer to Site Plan for unit Ground Floor Levels and North Point Location.

07/10/2020 10:56:17

## SHD APPLICATION Client: BURKEWAY HOMES LTD

Project: BEARNA RESIDENTIAL DEVELOPMENT

Title: TERRACE TYPE T4 - ROOF PLAN, SIDE ELEVATIONS & SECTION (PART V)

Sheet No.: 924-MDO-T4-ZZ-DR-A-02502

MC CAULEY DAYE O'CONNELL
A R C H I T E C T S