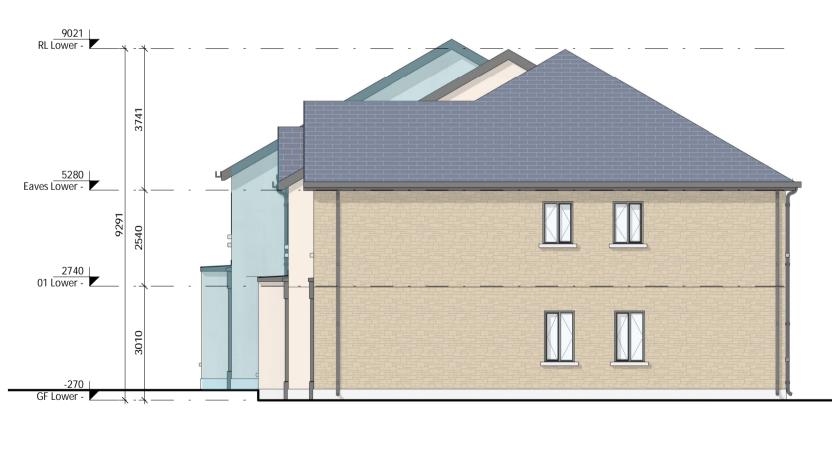

A1

HOUSE TYPE 9 - MID TERRACE 3 BED

HOUSE TYPE 9A - MID TERRACE 3 BED

|                                             | Side Elevation 02 |        |
|---------------------------------------------|-------------------|--------|
| $\left(\begin{array}{c}3\end{array}\right)$ | Oldo Elovation 02 | 1 : 10 |

LEGEND

1. Selected roof tiles to pitched roof.
2. Sand Cement Render finish.
3. Selected natural stone
4. Selected natural or reconstituted stone door surround.
5. Selected natural or reconstituted stone string detail.
6. Black UPVC composite front door.
7. Selected grey colour finish to UPVC windows and patio doors.
8. Metal roof to bay windows.
9. Front driveways - to be finished in gravel and paving, refer to Radharc layout.
10. Boundary treatment - in arrordance with Radharc layout.
11. Side Gate - Treated and painted timber gate and fence to side passages of dwellings.